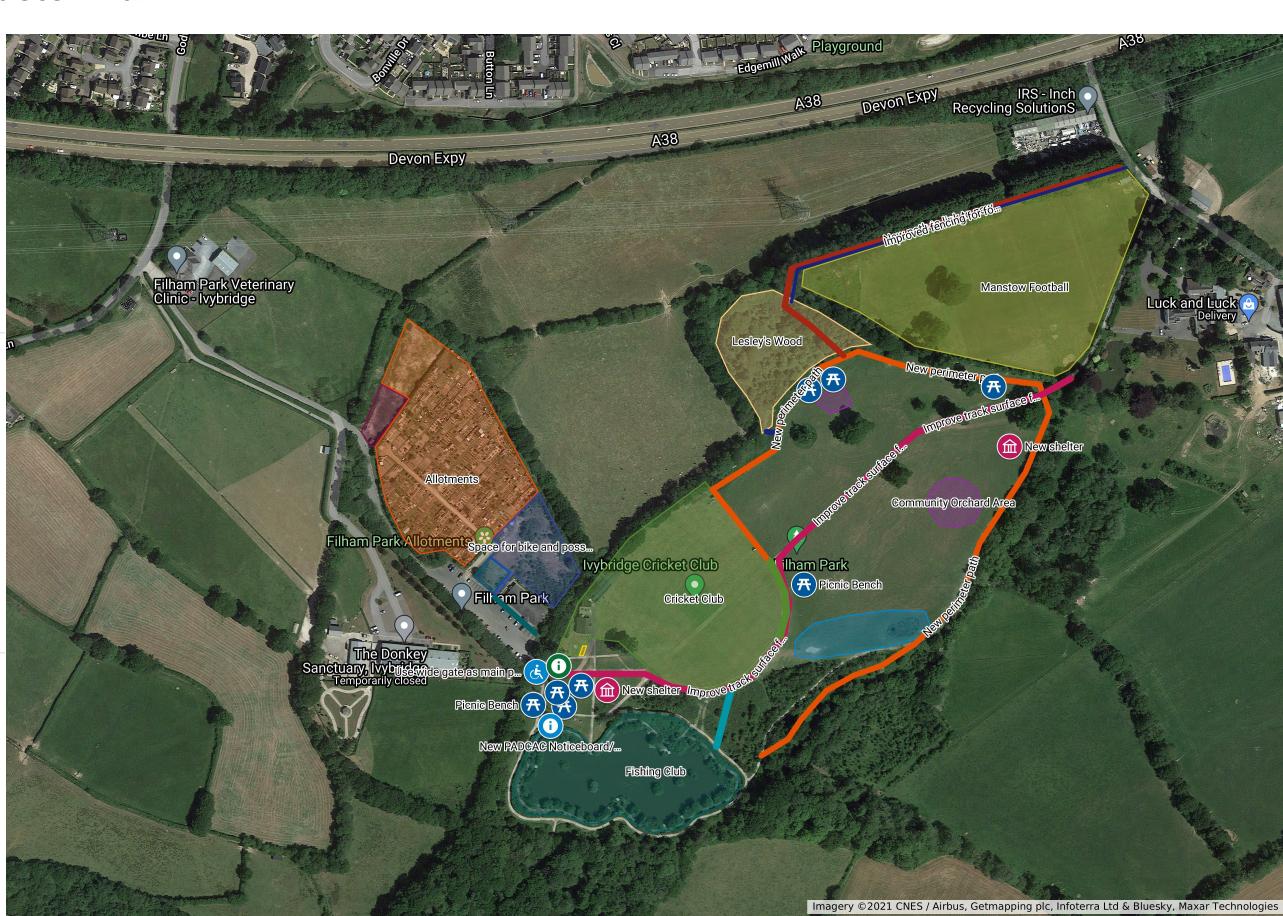

# **Draft Filham Master Plan**

## Zones

Community Gardening

Allotments

Cricket Club

Fishing Club

D

Wetland Area with boardwalk

Community Orchard Area

A Manstow Football

Natural Play Area

Lesley's Wood

## **Facilities**

Space for bike and possible skate tracks

Toilets and Ranger Station

New shelter

Refreshments

**(1)** 

New PADCAC Noticeboard/move to lake entrance

new shelter

• New information point

#### Paths

Improve track surface for wheelchairs and general accessibility

L

New path to link to new developments

New perimeter path

4 Improved Bridleway link

L

Boardwalk to pond/dog splash

#### Picnic Benches

# General improvements to existing features

Improved fencing for football club

4 Hedge cover for fence

Improve appearance of fence

Use wide gate as main pedestrian entrance